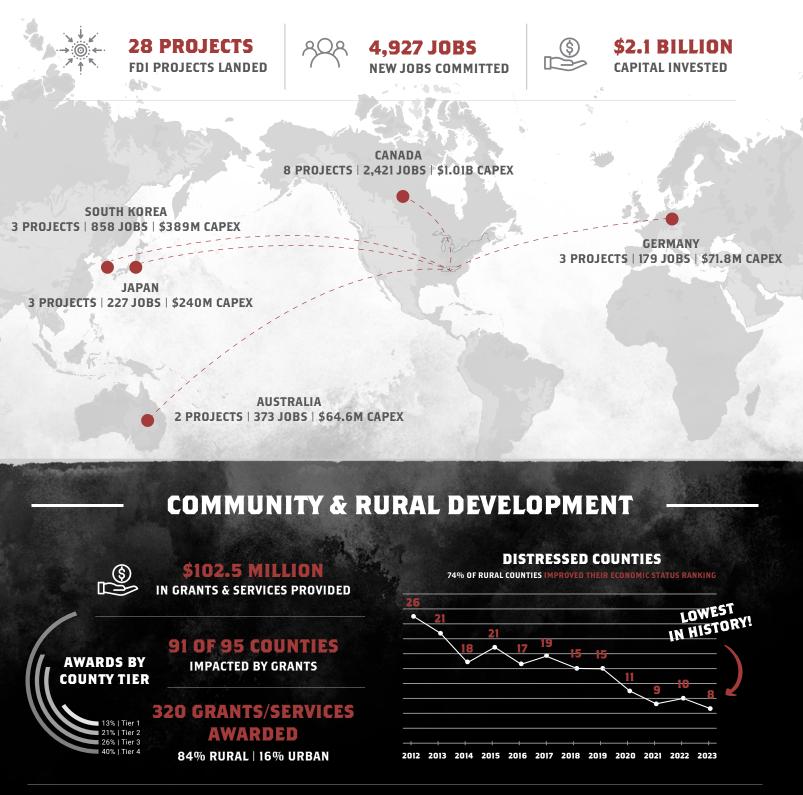

# FOREIGN DIRECT INVESTMENT

95 THREESTAR CERTIFIED COUNTIES | 78 TN DOWNTOWNS | 46 TN MAIN STREETS | 66 SMARTSTART COMMUNITIES

| PROGRAM                               | IMPACT         | <b>GRANTS AWARDED</b> |
|---------------------------------------|----------------|-----------------------|
| CDBG                                  | 74 Communities | \$50.7 Million        |
| Historic Development<br>Grant Program | 29 Projects    | \$8.1 Million         |
| ThreeStar                             | 62 Counties    | \$2.8 Million         |
| Downtown Improvement<br>Grants        | 17 Communities | \$4.4 Million         |
| TN Placemakers                        | 14 Communities | \$908,000             |