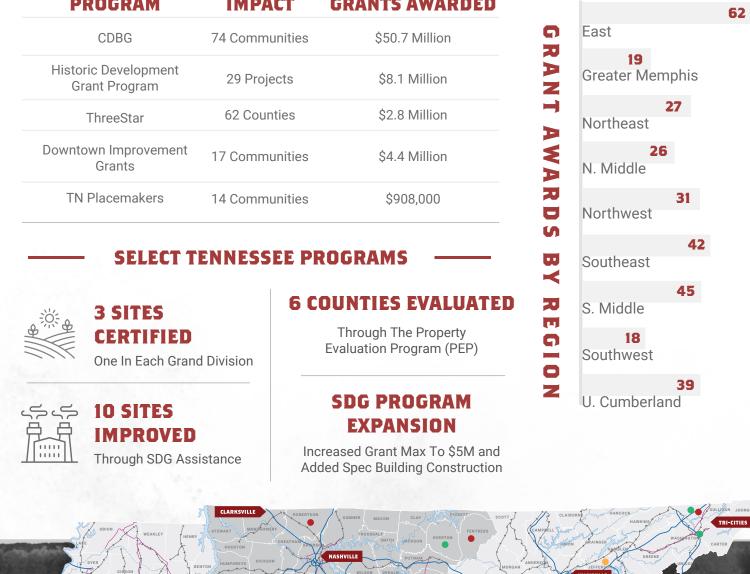

# FOREIGN DIRECT INVESTMENT

95 THREESTAR CERTIFIED COUNTIES | 78 TN DOWNTOWNS | 46 TN MAIN STREETS | 66 SMARTSTART COMMUNITIES

| PROGRAM                               | IMPACT         | <b>GRANTS AWARDED</b> |
|---------------------------------------|----------------|-----------------------|
| CDBG                                  | 74 Communities | \$50.7 Million        |
| Historic Development<br>Grant Program | 29 Projects    | \$8.1 Million         |
| ThreeStar                             | 62 Counties    | \$2.8 Million         |
| Downtown Improvement<br>Grants        | 17 Communities | \$4.4 Million         |
| TN Placemakers                        | 14 Communities | \$908,000             |

## SELECT TENNESSEE PROGRAMS

COUNTIES

- New Certified Sites
- SDG Improved Sites **PEP** Participation