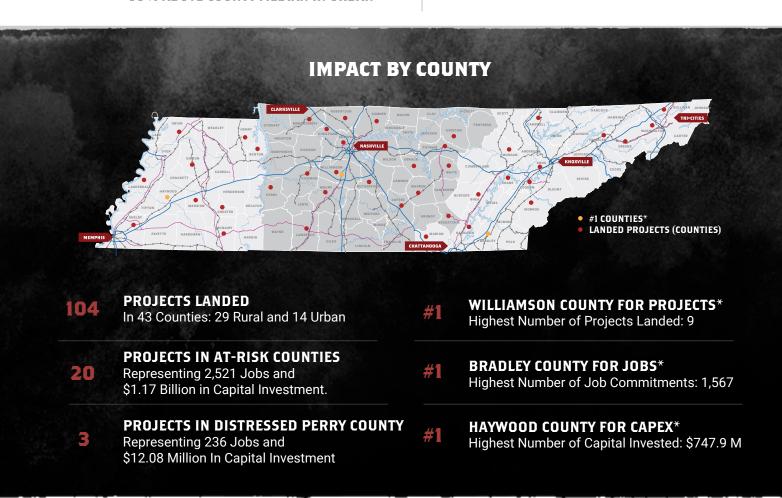

### **104 PROJECTS LANDED** 50% RURAL | 50% URBAN

**HIGHEST RURAL % SINCE 2018** 

13,136 JOBS COMMITTED 49% RURAL | 51% URBAN **HIGHEST RURAL % SINCE 2011** 